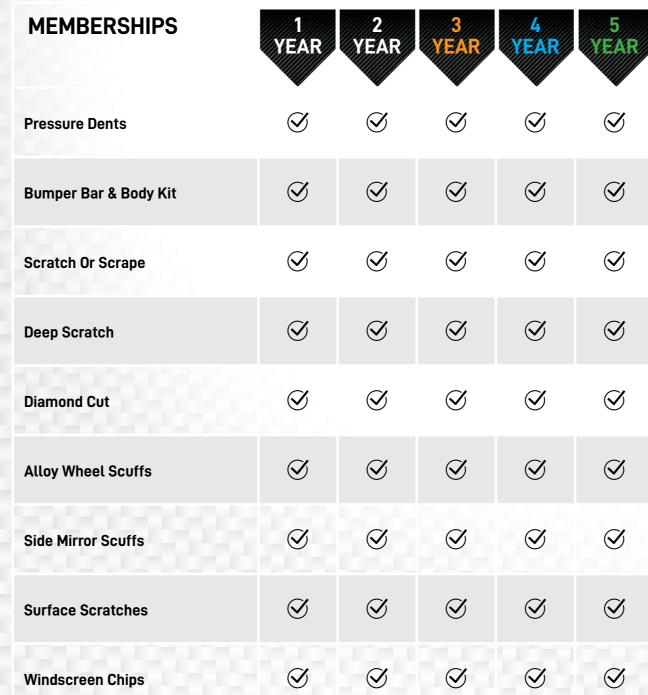

### What's covered under the membership?

- ☑ Discounted rates on larger repairs
- ♥ \$50 charge\*\* for all repairs that meet the criteria
- Ø Deep scratches up to 60mm
- Superficial surface marks and scratches
- Pressure dents (up to 60mm)
- Plastic body kit scuffs (up to 500mm)
- Alloy wheel scuffs
- Mirror scuffs
- ☑ Interior leather and vinyl (up to 80mm)
- Stone chips (up to 35)
- Sumper scuffs (up to 500mm)