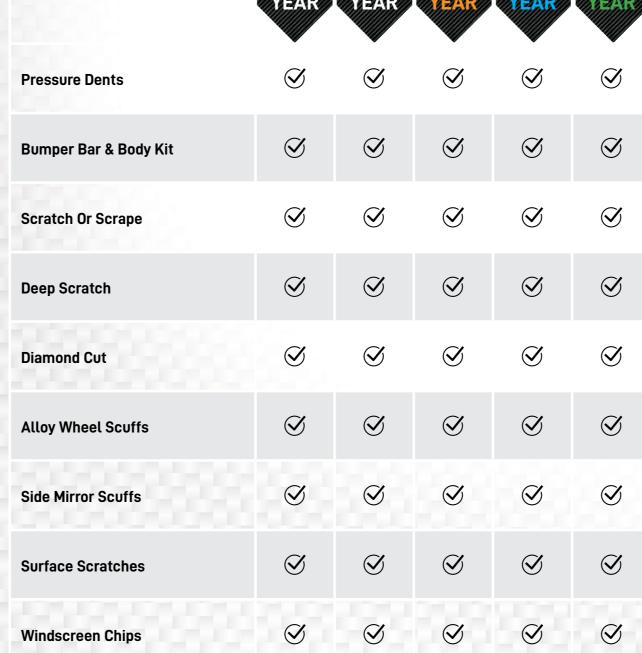

### What's covered under the membership?

- ☑ Discounted rates on larger repairs
- ♥ \$50 charge\*\* for all repairs that meet the criteria
- Ø Deep scratches up to 60mm
- Superficial surface marks and scratches
- Pressure dents (up to 60mm)
- Plastic body kit scuffs (up to 500mm)
- Alloy wheel scuffs
- Mirror scuffs
- ☑ Interior leather and vinyl (up to 80mm)
- Stone chips (up to 35)
- Sumper scuffs (up to 500mm)