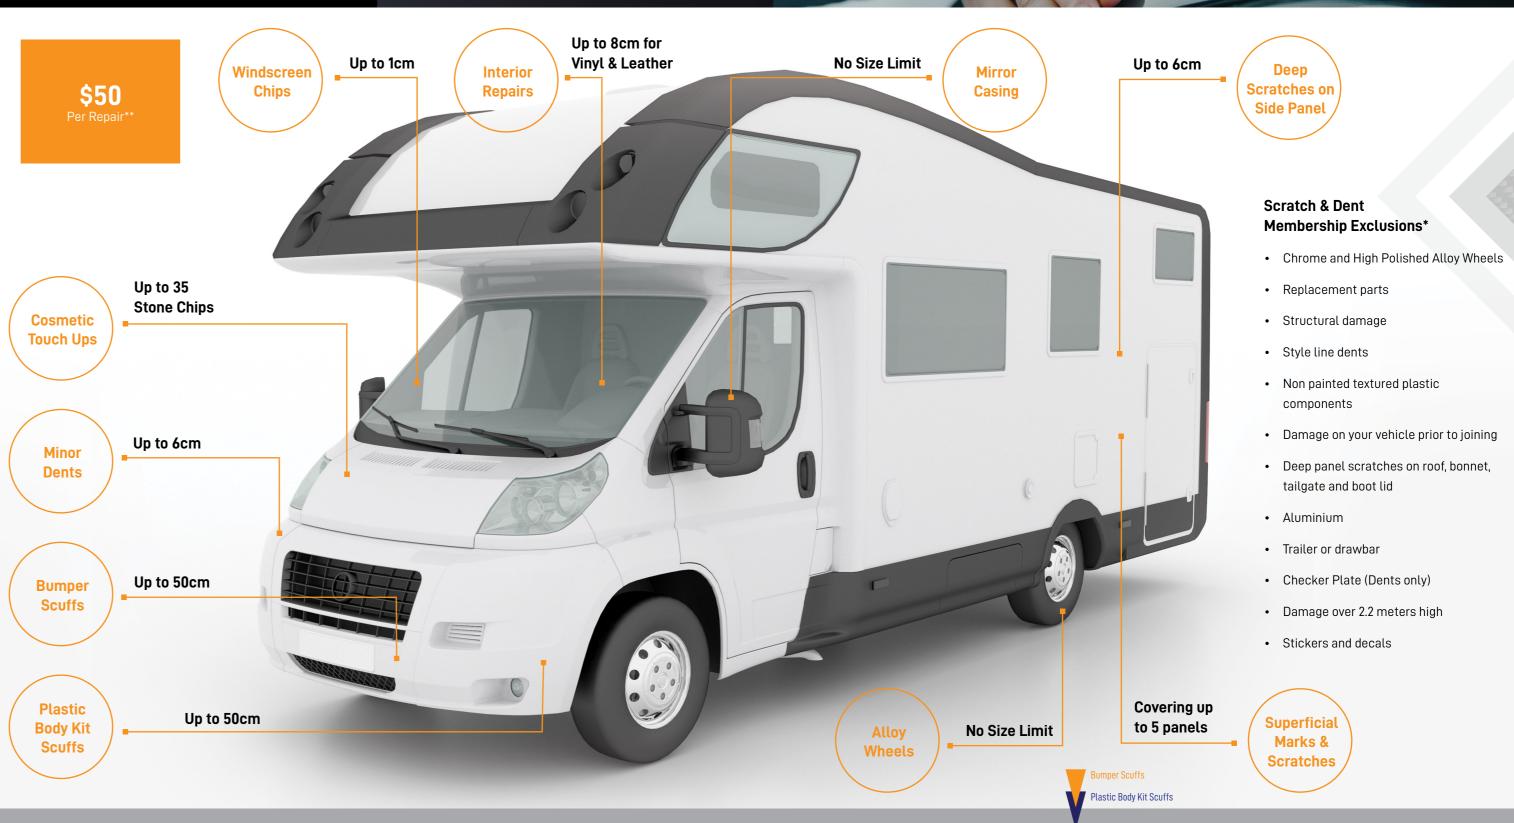

### What's covered under the membership?

- ☑ Discounted rates on larger repairs
- ♥ \$50 charge\*\* for all repairs that meet the criteria
- Ø Deep scratches up to 60mm
- Superficial surface marks and scratches
- Pressure dents (up to 60mm)
- Plastic body kit scuffs (up to 500mm)
- Alloy wheel scuffs
- Mirror scuffs
- ☑ Interior leather and vinyl (up to 80mm)
- Stone chips (up to 35)
- Sumper scuffs (up to 500mm)